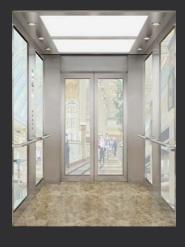

## N-JX107

Ceiling: Mirror stainless steel, downlight, acrylic

Back Wall: Combination of mirror stainless steel and

millet grain stainless steel

Side wall: Combination of mirror stainless steel and

millet grain stainless steel

Front wall: Hairline stainless steel

Car door: Hairline stainless steel

Floor: Marble (custom)