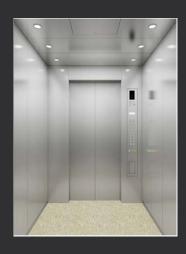

# **STANDARD SERIES**

## N-JX101

Ceiling: Hairline stainless steel, downlight

Back wall: Hairline stainless steel Side wall: Hairline stainless steel Front wall: Hairline stainless steel

Car door: Hairline stainless steel

Floor: Rubber floor

Display: Dot matrix display