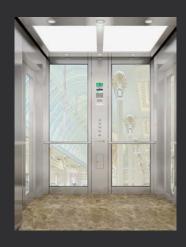

#### N-JX103

Ceiling: Black mirror stainless steel , downlight , acrylic

Back wall: Combination of black mirror etched

and mirror stainless steel

Side wall: Combination of black mirror etched

and mirror stainless steel

Front wall: Black mirror stainless steel

Car door: Mirror etched stainless steel