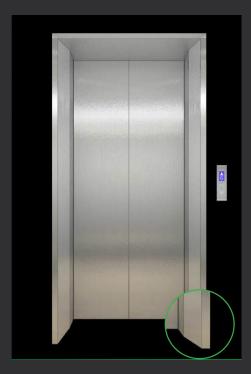

# **STANDARD SERIES**

## N-JX101

Ceiling: Hairline stainless steel, downlight

Back wall: Hairline stainless steel Side wall: Hairline stainless steel Front wall: Hairline stainless steel

Car door: Hairline stainless steel

Floor: Rubber floor

Display: Dot matrix display