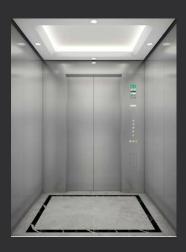

## N-JX105

Ceiling: Hairline stainless steel, Downlight,

acrylic

Back wall: Hairline stainless steel

Side wall: Hairline stainless steel

Front wall: Hairline stainless steel

Car door: Hairline stainless steel

Floor: PVC flooring