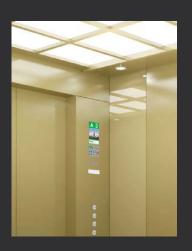

# **STANDARD SERIES**

## N-JX101

Ceiling: Hairline stainless steel, downlight

Back wall: Hairline stainless steel Side wall: Hairline stainless steel Front wall: Hairline stainless steel

Car door: Hairline stainless steel

Floor: Rubber floor

Display: Dot matrix display