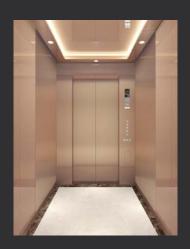

## N-JX112

Ceiling: Bronze mirror stainless steel, downlight, light strip

Back wall: Combination of bronze mirror stainless steel and bronze mirror etched stainless steel

Side wall: Combination of bronze mirror stainless steel and bronze hairline stainless steel

Front wall: Bronze hairline stainless steel

Car door: Bronze hairline stainless steel

Flooring: Marble (custom)