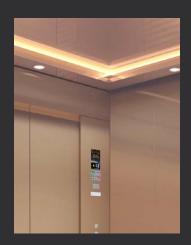

## N-JX106

Ceiling: Sprayed steel plate, Downlight, return

light

Back wall: Hairline stainless steel

Side wall: Hairline stainless steel

Front wall: Hairline stainless steel

Car door: Hairline stainless steel

Floor: Marble (custom)