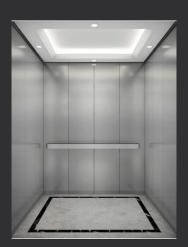

## N-JX106

Ceiling: Sprayed steel plate, Downlight, return

light

Back wall: Hairline stainless steel

Side wall: Hairline stainless steel

Front wall: Hairline stainless steel

Car door: Hairline stainless steel

Floor: Marble (custom)