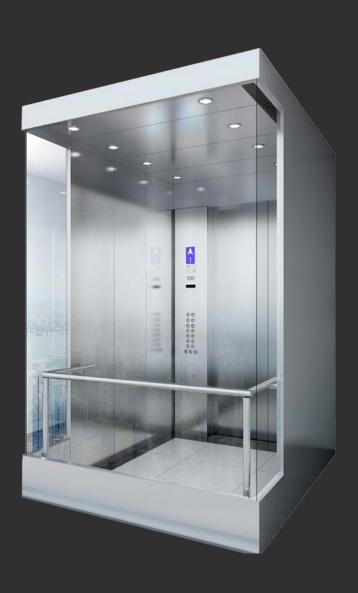

## N-JX111

Ceiling: Hairline stainless steel, downlight, acrylic

Back wall: Combination of Mirror stainless steel and sand blasted stainless steel

Side wall: Combination of mirror stainless

steel and wood finish

Front wall: Hairline stainless steel

Car door: Hairline stainless steel

Floor: PVC flooring