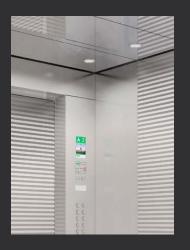

## N-JX101

Ceiling: Hairline stainless steel, downlight

Back wall: Hairline stainless steel Side wall: Hairline stainless steel Front wall: Hairline stainless steel

Car door: Hairline stainless steel

Floor: Rubber floor

Display: Dot matrix display