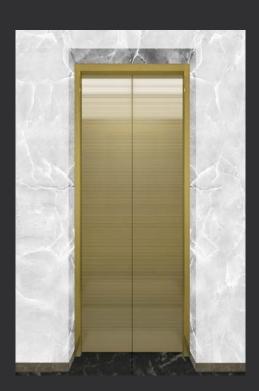

#### N-JX114

Ceiling: Champagne gold washed stainless steel, downlight, acrylic

Back wall: Combination of champagne gold mirror stainless steel and champagne gold washed stainless steel

Side wall: Combination of champagne gold mirror stainless steel and champagne gold washed stainless steel

Front wall: Champagne gold washed stainless steel

Car door: Champagne gold flush stainless steel

Floor: Marble (custom)