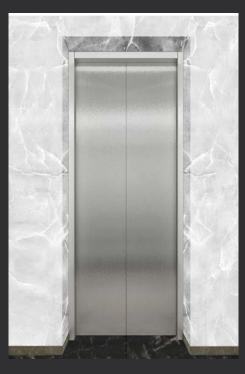

## N-JX101

Ceiling: Hairline stainless steel, downlight

Back wall: Hairline stainless steel Side wall: Hairline stainless steel Front wall: Hairline stainless steel

Car door: Hairline stainless steel

Floor: Rubber floor

Display: Dot matrix display