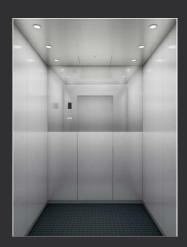

## **STANDARD SERIES**

## N-JX102

Ceiling: Hairline stainless steel, downlight

Back wall: Hairline stainless steel, mirror

Side wall: Hairline stainless steel

Front wall: Hairline stainless steel

Car door: Hairline stainless steel

Floor: Rubber floor

Display: Dot matrix display