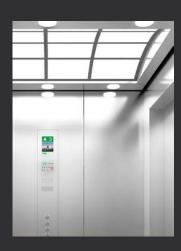

#### N-JX103

Ceiling: Black mirror stainless steel , downlight , acrylic

Back wall: Combination of black mirror etched

and mirror stainless steel

Side wall: Combination of black mirror etched

and mirror stainless steel

Front wall: Black mirror stainless steel

Car door: Mirror etched stainless steel