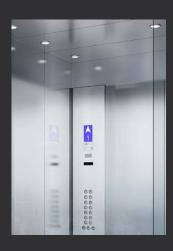

## PERSONALIZED DECORATION CAR COP

COP

N-CZ401

BC217

N-CZX402

BC131

BCK191

## PERSONALIZED DECORATION LOP DISPLAY

#### LOP

#### **BUTTON STYLE**

#### ARRIVAL LIGHT STYLE