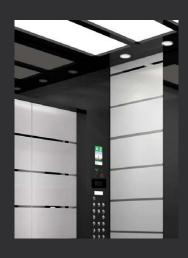

## N-JX101

Ceiling: Hairline stainless steel, downlight

Back wall: Hairline stainless steel Side wall: Hairline stainless steel Front wall: Hairline stainless steel

Car door: Hairline stainless steel

Floor: Rubber floor

Display: Dot matrix display