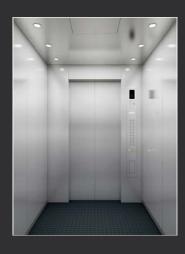

# **STANDARD SERIES**

## N-JX101

Ceiling: Hairline stainless steel, downlight

Back wall: Hairline stainless steel Side wall: Hairline stainless steel Front wall: Hairline stainless steel

Car door: Hairline stainless steel

Floor: Rubber floor

Display: Dot matrix display