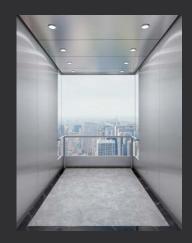

## N-JX109

Ceiling: Hairline stainless steel, downlight

Back wall: Glass

Side wall: Hairline stainless steel, glass

Front wall: Hairline stainless steel

Car door: Hairline stainless steel

Floor: Marble (custom)

Display: Monochrome LCD display