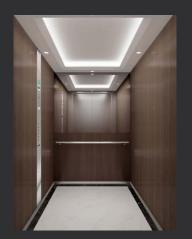

## N-JX104

Ceiling: Mirror stainless steel, Downlight

Back Wall: Combination of hairline stainless and etched mirror stainless steel

Side Wall: Combination of hairline stainless steel and etched mirror stainless steel

Front wall: Hairline stainless steel

Car door: Mirror etched hairline stainless

steel

Flooring: Marble (custom)