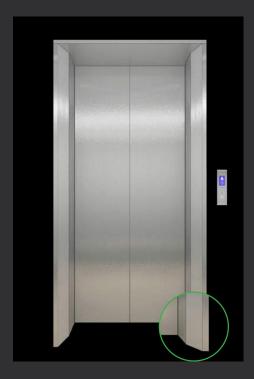

## **STANDARD SERIES**

## N-JX102

Ceiling: Hairline stainless steel, downlight

Back wall: Hairline stainless steel, mirror

Side wall: Hairline stainless steel

Front wall: Hairline stainless steel

Car door: Hairline stainless steel

Floor: Rubber floor

Display: Dot matrix display