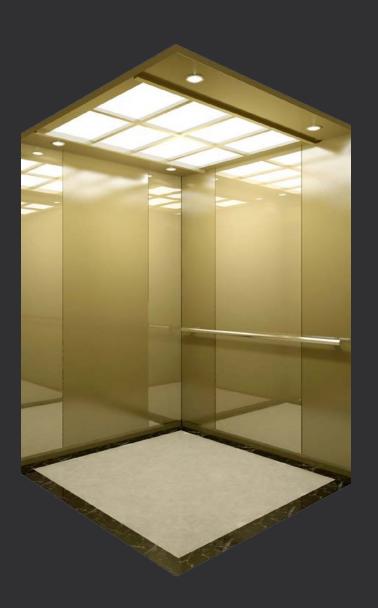

#### N-JX114

Ceiling: Champagne gold washed stainless steel, downlight, acrylic

Back wall: Combination of champagne gold mirror stainless steel and champagne gold washed stainless steel

Side wall: Combination of champagne gold mirror stainless steel and champagne gold washed stainless steel

Front wall: Champagne gold washed stainless steel

Car door: Champagne gold flush stainless steel

Floor: Marble (custom)