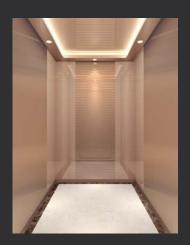

## N-JX112

Ceiling: Bronze mirror stainless steel, downlight, light strip

Back wall: Combination of bronze mirror stainless steel and bronze mirror etched stainless steel

Side wall: Combination of bronze mirror stainless steel and bronze hairline stainless steel

Front wall: Bronze hairline stainless steel

Car door: Bronze hairline stainless steel

Flooring: Marble (custom)