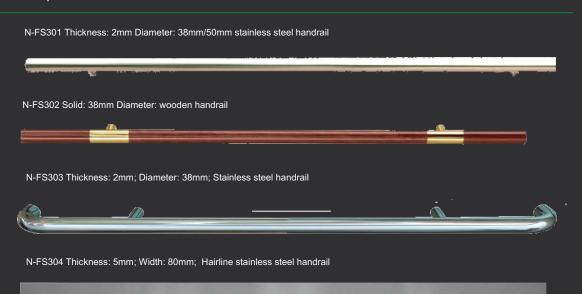

D SERIES**



## N-JX116

Ceiling: Sprayed steel plate, downlight,

back light strip

Back wall: wood finish, mirror

Side wall: wood finish

Front wall: Hairline stainless steel

Floor: Marble (custom)







## PERSONALIZED DECORATION DOOR COVER



Model: N-MT201 Standard small door



Model: N-MT201 D-type door cover



Model: N-MT202 S type door cover



Model: N-MT202 E-type door cover

# PERSONALIZED DECORATION HALL DOOR MATERIAL



N-CM1501



N-CM1503



N-CM1502



N-CM1504

## PERSONALIZED DECORATION CAR COP

COP











N-CZ401

BC217

N-CZX402

BC131

BCK191

## PERSONALIZED DECORATION LOP DISPLAY

#### LOP



#### **BUTTON STYLE**



#### ARRIVAL LIGHT STYLE



# PERSONALIZED DECORATION CAR MATERIAL

#### Etched stainless steel



#### Wood finish



#### Handrail Options



## PERZONALIZED FLOORING

#### Floor: PVC



N-DBYS1101



N-DBYS1103



N-DBYS1102



N-DBYS1104

Floor: Non-slip/metal



N-DBYS1105



N-DBYS1106



N-DBYS1107



N-DBYS1108

Floor: Marble



N\_DBYS1109



N-DBYS1110



N-DBYS1111



N\_DBYS1112



N\_DBYS1116



N-DBYS1114



N-DBYS1115



N-DBYS1113

Parquet Marble



N-DBYS1117



N-DBYS1118



N-DBYS1119



N-DBYS1121

## PERSONALIZED DECORATION SUSPENDED CEILING

#### **STANDARD**



N-DD1401



N-DD1402

#### **OPTIONAL**





N-DD1404



N-DD1405



N-DD1406



N-DD1407



N-DD1408

## PERSONALIZED DECORATION SUSPENDED CEILING

#### **OPTIONAL**



NN-DD1409



N-DD1410





N-DD1412



N-DD1413



N-DD1414



N-DD14015



N-DD14016

#### NIDEC ELEVATOR

Tel:+86 532 58822500

Website: www.nidec-elevator.com

Address: Innovatio