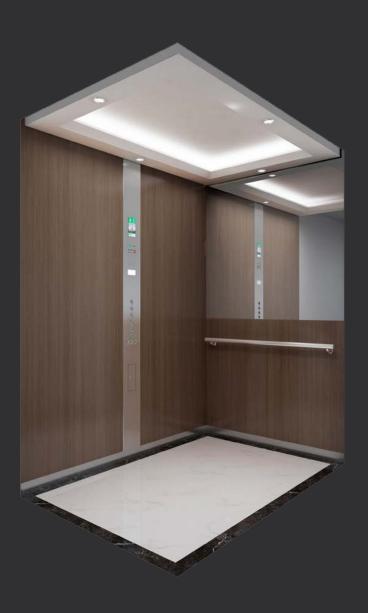

## N-JX111

Ceiling: Hairline stainless steel, downlight, acrylic

Back wall: Combination of Mirror stainless steel and sand blasted stainless steel

Side wall: Combination of mirror stainless

steel and wood finish

Front wall: Hairline stainless steel

Car door: Hairline stainless steel

Floor: PVC flooring