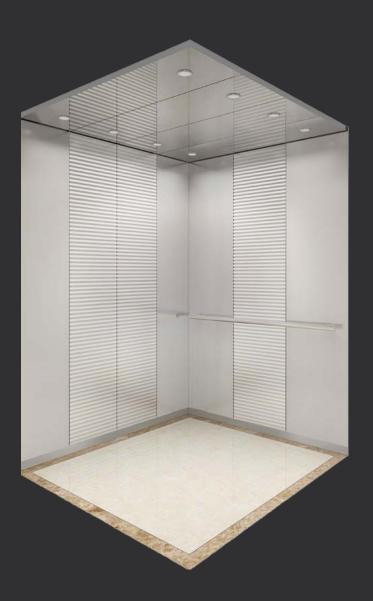

## N-JX105

Ceiling: Hairline stainless steel, Downlight,

acrylic

Back wall: Hairline stainless steel

Side wall: Hairline stainless steel

Front wall: Hairline stainless steel

Car door: Hairline stainless steel

Floor: PVC flooring