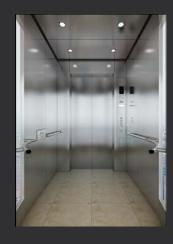

# SIGHTSEEING SERIES

## N-JX109

Ceiling: Hairline stainless steel, downlight

Back wall: Glass

Side wall: Hairline stainless steel, glass

Front wall: Hairline stainless steel

Car door: Hairline stainless steel

Floor: Marble (custom)

Display: Monochrome LCD display