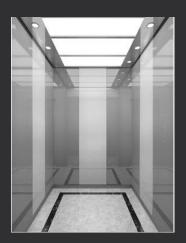

## N-JX105

Ceiling: Hairline stainless steel, Downlight,

acrylic

Back wall: Hairline stainless steel

Side wall: Hairline stainless steel

Front wall: Hairline stainless steel

Car door: Hairline stainless steel

Floor: PVC flooring