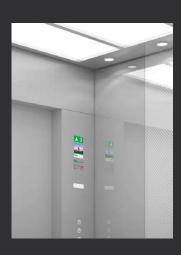

# **STANDARD SERIES**

## N-JX101

Ceiling: Hairline stainless steel, downlight

Back wall: Hairline stainless steel Side wall: Hairline stainless steel Front wall: Hairline stainless steel

Car door: Hairline stainless steel

Floor: Rubber floor

Display: Dot matrix display