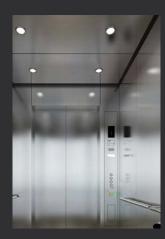

# **SIGHTSEEING SERIES**

## N-JX110

Ceiling: Hairline stainless steel,

downlight, acrylic

Side wall: Hairline stainless steel,

glass

Front wall: Hairline stainless steel

Car door: Hairline stainless steel,

glass

Floor: Marble (custom)

Display: Dot matrix display