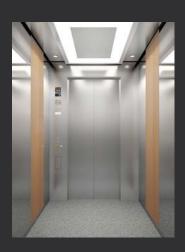

## **STANDARD SERIES**

## N-JX102

Ceiling: Hairline stainless steel, downlight

Back wall: Hairline stainless steel, mirror

Side wall: Hairline stainless steel

Front wall: Hairline stainless steel

Car door: Hairline stainless steel

Floor: Rubber floor

Display: Dot matrix display