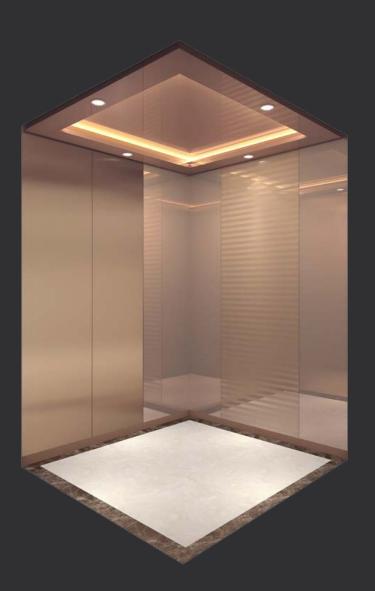

## N-JX112

Ceiling: Bronze mirror stainless steel, downlight, light strip

Back wall: Combination of bronze mirror stainless steel and bronze mirror etched stainless steel

Side wall: Combination of bronze mirror stainless steel and bronze hairline stainless steel

Front wall: Bronze hairline stainless steel

Car door: Bronze hairline stainless steel

Flooring: Marble (custom)