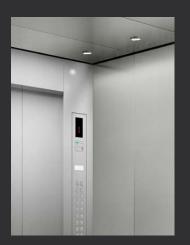

## **STANDARD SERIES**

## N-JX102

Ceiling: Hairline stainless steel, downlight

Back wall: Hairline stainless steel, mirror

Side wall: Hairline stainless steel

Front wall: Hairline stainless steel

Car door: Hairline stainless steel

Floor: Rubber floor

Display: Dot matrix display