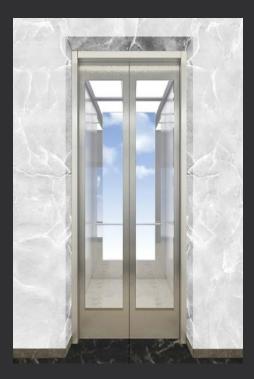

#### N-JX108

Ceiling: Hairline stainless steel, downlight

Back wall: Semi-circular curved glass

Side wall: Hairline stainless steel

Front wall: Hairline stainless steel

Car door: Hairline stainless steel

Flooring: PVC flooring

Display: Dot matrix display