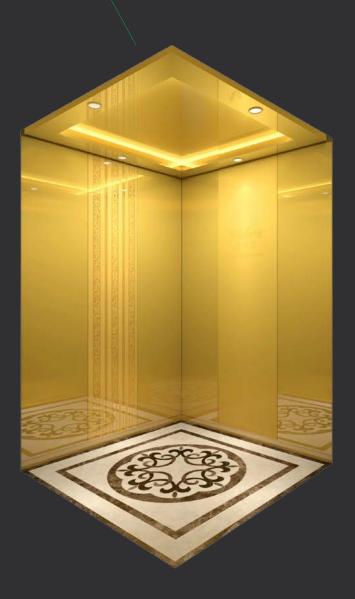

#### N-JX114

Ceiling: Champagne gold washed stainless steel, downlight, acrylic

Back wall: Combination of champagne gold mirror stainless steel and champagne gold washed stainless steel

Side wall: Combination of champagne gold mirror stainless steel and champagne gold washed stainless steel

Front wall: Champagne gold washed stainless steel

Car door: Champagne gold flush stainless steel

Floor: Marble (custom)