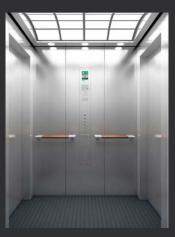

## **STANDARD SERIES**

## N-JX102

Ceiling: Hairline stainless steel, downlight

Back wall: Hairline stainless steel, mirror

Side wall: Hairline stainless steel

Front wall: Hairline stainless steel

Car door: Hairline stainless steel

Floor: Rubber floor

Display: Dot matrix display