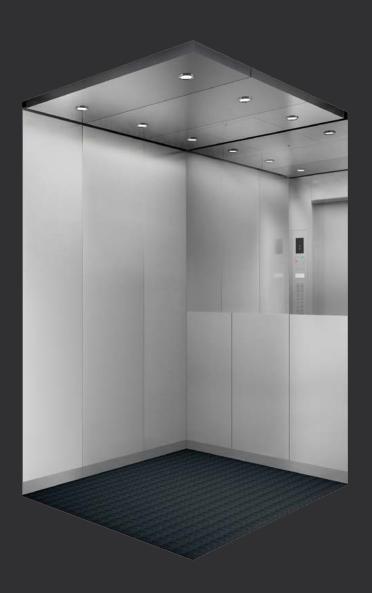

#### N-JX103

Ceiling: Black mirror stainless steel , downlight , acrylic

Back wall: Combination of black mirror etched

and mirror stainless steel

Side wall: Combination of black mirror etched

and mirror stainless steel

Front wall: Black mirror stainless steel

Car door: Mirror etched stainless steel