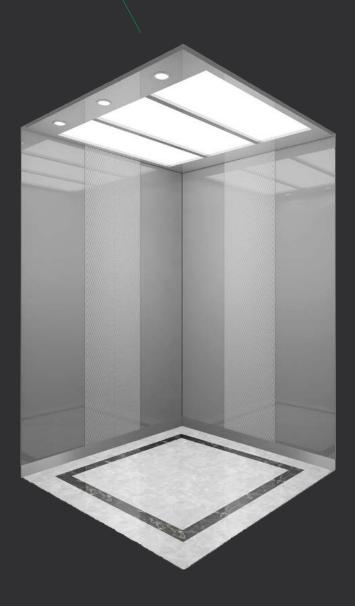

steel, Downlight

Back Wall: Combination of hairline stainless and etched mirror stainless steel

Side Wall: Combination of hairline stainless steel and etched mirror stainless steel

Front wall: Hairline stainless steel

Car door: Mirror etched hairline stainless

steel

Flooring: Marble (custom)









## N-JX105

Ceiling: Hairline stainless steel, Downlight,

acrylic

Back wall: Hairline stainless steel

Side wall: Hairline stainless steel

Front wall: Hairline stainless steel

Car door: Hairline stainless steel

Floor: PVC flooring









## N-JX106

Ceiling: Sprayed steel plate, Downlight, return

light

Back wall: Hairline stainless steel

Side wall: Hairline stainless steel

Front wall: Hairline stainless steel

Car door: Hairline stainless steel

Floor: Marble (custom)









## N-JX107

Ceiling: Mirror stainless steel, downlight, acrylic

Back Wall: Combination of mirror stainless steel and

millet grain stainless steel

Side wall: Combination of mirror stainless steel and

millet grain stainless steel

Front wall: Hairline stainless steel

Car door: Hairline stainless steel

Floor: Marble (custom)













# **SIGHTSEEING SERIES**



#### N-JX108

Ceiling: Hairline stainless steel, downlight

Back wall: Semi-circular curved glass

Side wall: Hairline stainless steel

Front wall: Hairline stainless steel

Car door: Hairline stainless steel

Flooring: PVC flooring

Display: Dot matrix display





# SIGHTSEEING SERIES



## N-JX109

Ceiling: Hairline stainless steel, downlight

Back wall: Glass

Side wall: Hairline stainless steel, glass

Front wall: Hair