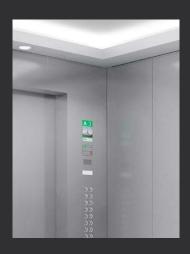

## N-JX101

Ceiling: Hairline stainless steel, downlight

Back wall: Hairline stainless steel Side wall: Hairline stainless steel Front wall: Hairline stainless steel

Car door: Hairline stainless steel

Floor: Rubber floor

Display: Dot matrix display