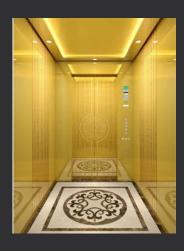

#### N-JX114

Ceiling: Champagne gold washed stainless steel, downlight, acrylic

Back wall: Combination of champagne gold mirror stainless steel and champagne gold washed stainless steel

Side wall: Combination of champagne gold mirror stainless steel and champagne gold washed stainless steel

Front wall: Champagne gold washed stainless steel

Car door: Champagne gold flush stainless steel

Floor: Marble (custom)