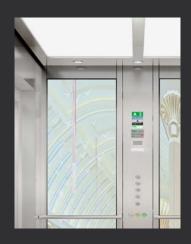

## N-JX104

Ceiling: Mirror stainless steel, Downlight

Back Wall: Combination of hairline stainless and etched mirror stainless steel

Side Wall: Combination of hairline stainless steel and etched mirror stainless steel

Front wall: Hairline stainless steel

Car door: Mirror etched hairline stainless

steel

Flooring: Marble (custom)