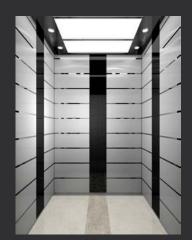

#### N-JX103

Ceiling: Black mirror stainless steel , downlight , acrylic

Back wall: Combination of black mirror etched

and mirror stainless steel

Side wall: Combination of black mirror etched

and mirror stainless steel

Front wall: Black mirror stainless steel

Car door: Mirror etched stainless steel