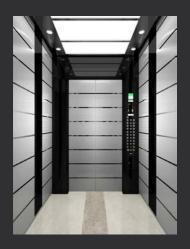

## N-JX102

Ceiling: Hairline stainless steel, downlight

Back wall: Hairline stainless steel, mirror

Side wall: Hairline stainless steel

Front wall: Hairline stainless steel

Car door: Hairline stainless steel

Floor: Rubber floor

Display: Dot matrix display