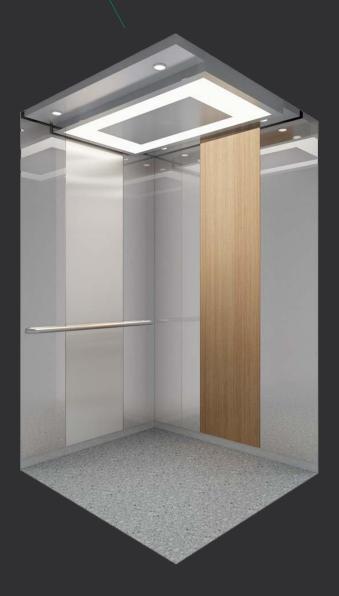

## **STANDARD SERIES**

## N-JX102

Ceiling: Hairline stainless steel, downlight

Back wall: Hairline stainless steel, mirror

Side wall: Hairline stainless steel

Front wall: Hairline stainless steel

Car door: Hairline stainless steel

Floor: Rubber floor

Display: Dot matrix display