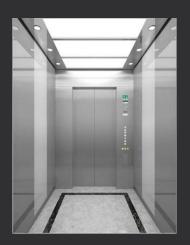

## N-JX102

Ceiling: Hairline stainless steel, downlight

Back wall: Hairline stainless steel, mirror

Side wall: Hairline stainless steel

Front wall: Hairline stainless steel

Car door: Hairline stainless steel

Floor: Rubber floor

Display: Dot matrix display