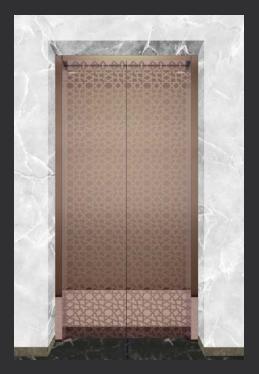

## N-JX112

Ceiling: Bronze mirror stainless steel, downlight, light strip

Back wall: Combination of bronze mirror stainless steel and bronze mirror etched stainless steel

Side wall: Combination of bronze mirror stainless steel and bronze hairline stainless steel

Front wall: Bronze hairline stainless steel

Car door: Bronze hairline stainless steel

Flooring: Marble (custom)