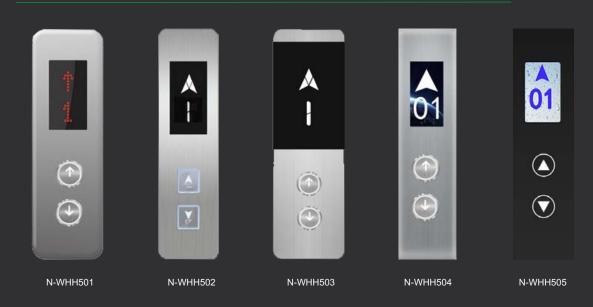

all: Hairline stainless steel

Front wall: Hairline stainless steel

Handrail: wooden handrail

Floor: Rubber floor

Display: 7-Inch color display







# **PERSONALIZED SERIES**



## N-JX116

Ceiling: Sprayed steel plate, downlight,

back light strip

Back wall: wood finish, mirror

Side wall: wood finish

Front wall: Hairline stainless steel

Floor: Marble (custom)







## PERSONALIZED DECORATION DOOR COVER



Model: N-MT201 Standard small door



Model: N-MT201 D-type door cover



Model: N-MT202 S type door cover



Model: N-MT202 E-type door cover

# PERSONALIZED DECORATION HALL DOOR MATERIAL



N-CM1501



N-CM1503



N-CM1502



N-CM1504

## PERSONALIZED DECORATION CAR COP

COP











N-CZ401

BC217

N-CZX402

BC131

BCK191

## PERSONALIZED DECORATION LOP DISPLAY

#### LOP



#### **BUTTON STYLE**



#### ARRIVAL LIGHT STYLE



# PERSONALIZED DECORATION CAR MATERIAL

#### Etched stainless steel



#### Wood finish



#### Handrail Options



## PERZONALIZED FLOORING

#### Floor: PVC



N-DBYS1101



N-DBYS1103



N-DBYS1102



N-DBYS1104

Floor: Non-slip/metal



N-DBYS1105



N-DBYS1106



N-DBYS1107



N-DBYS1108

Floor: Marble



N\_DBYS1109



N-DBYS1110



N-DBYS1111



N\_DBYS1112



N\_DBYS1116



N-DBYS1114



N-DBYS1115



N-DBYS1113

Parquet Marble



N-DBYS1117



N-DBYS1118



N-DBYS1119



N-DBYS1121

## PERSONALIZED DECORATION SUSPENDED CEILING

#### **STANDARD**



N-DD1401



N-DD1402

#### **OPTIONAL**





N-DD1404



N-DD1405



N-DD1406



N-DD1407



N-DD1408

## PERSONALIZED DECORATION SUSPENDED CEILING

#### **OPTIONAL**



NN-DD1409