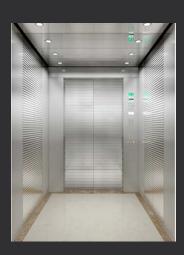

## N-JX102

Ceiling: Hairline stainless steel, downlight

Back wall: Hairline stainless steel, mirror

Side wall: Hairline stainless steel

Front wall: Hairline stainless steel

Car door: Hairline stainless steel

Floor: Rubber floor

Display: Dot matrix display