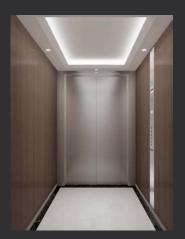

## N-JX105

Ceiling: Hairline stainless steel, Downlight,

acrylic

Back wall: Hairline stainless steel

Side wall: Hairline stainless steel

Front wall: Hairline stainless steel

Car door: Hairline stainless steel

Floor: PVC flooring