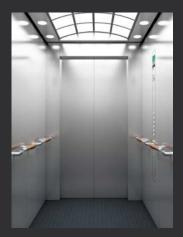

# **STANDARD SERIES**

## N-JX101

Ceiling: Hairline stainless steel, downlight

Back wall: Hairline stainless steel Side wall: Hairline stainless steel Front wall: Hairline stainless steel

Car door: Hairline stainless steel

Floor: Rubber floor

Display: Dot matrix display