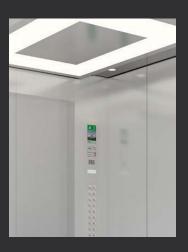

## N-JX101

Ceiling: Hairline stainless steel, downlight

Back wall: Hairline stainless steel Side wall: Hairline stainless steel Front wall: Hairline stainless steel

Car door: Hairline stainless steel

Floor: Rubber floor

Display: Dot matrix display