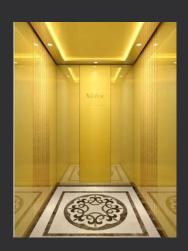

#### N-JX114

Ceiling: Champagne gold washed stainless steel, downlight, acrylic

Back wall: Combination of champagne gold mirror stainless steel and champagne gold washed stainless steel

Side wall: Combination of champagne gold mirror stainless steel and champagne gold washed stainless steel

Front wall: Champagne gold washed stainless steel

Car door: Champagne gold flush stainless steel

Floor: Marble (custom)