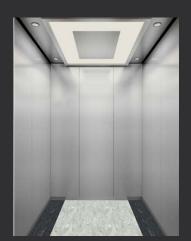

## N-JX104

Ceiling: Mirror stainless steel, Downlight

Back Wall: Combination of hairline stainless and etched mirror stainless steel

Side Wall: Combination of hairline stainless steel and etched mirror stainless steel

Front wall: Hairline stainless steel

Car door: Mirror etched hairline stainless

steel

Flooring: Marble (custom)