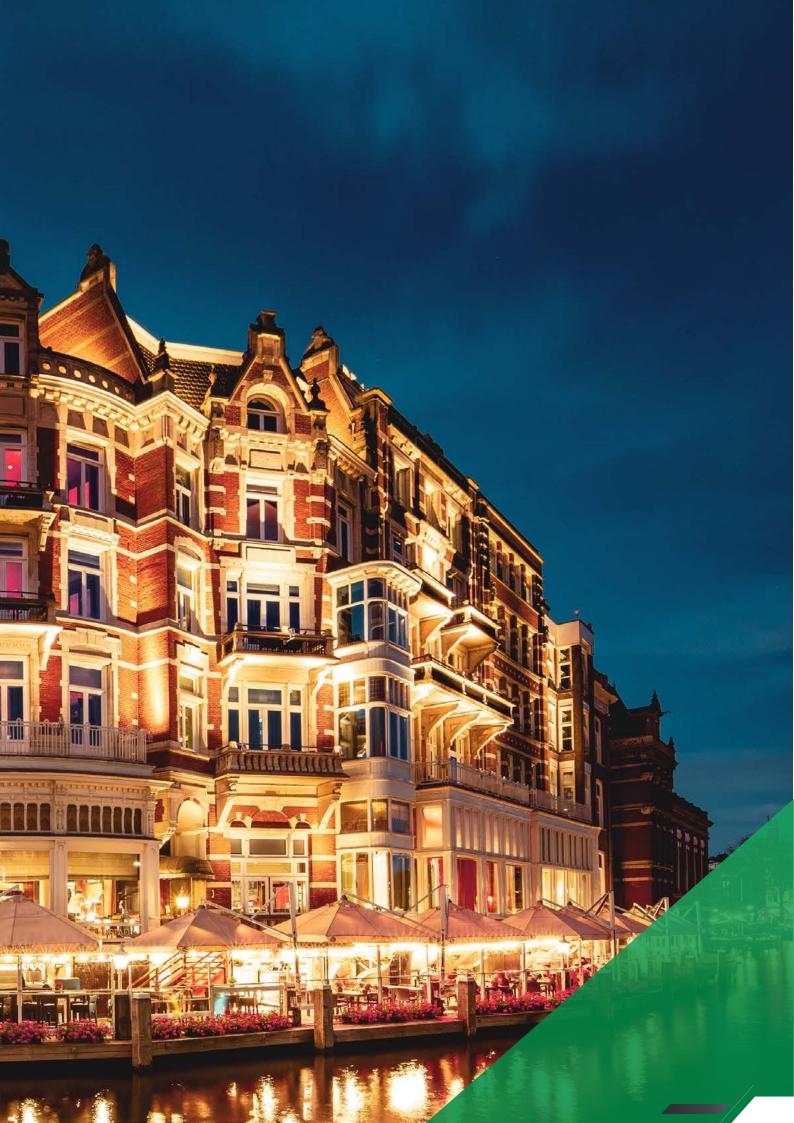

# **STANDARD SERIES**

## N-JX101

Ceiling: Hairline stainless steel, downlight

Back wall: Hairline stainless steel Side wall: Hairline stainless steel Front wall: Hairline stainless steel

Car door: Hairline stainless steel

Floor: Rubber floor

Display: Dot matrix display