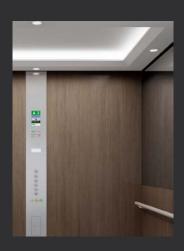

## N-JX105

Ceiling: Hairline stainless steel, Downlight,

acrylic

Back wall: Hairline stainless steel

Side wall: Hairline stainless steel

Front wall: Hairline stainless steel

Car door: Hairline stainless steel

Floor: PVC flooring