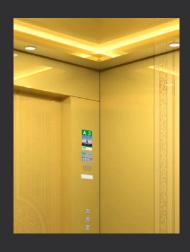

#### N-JX114

Ceiling: Champagne gold washed stainless steel, downlight, acrylic

Back wall: Combination of champagne gold mirror stainless steel and champagne gold washed stainless steel

Side wall: Combination of champagne gold mirror stainless steel and champagne gold washed stainless steel

Front wall: Champagne gold washed stainless steel

Car door: Champagne gold flush stainless steel

Floor: Marble (custom)