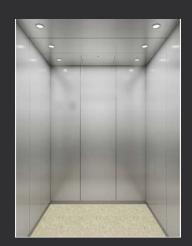

## **STANDARD SERIES**

## N-JX102

Ceiling: Hairline stainless steel, downlight

Back wall: Hairline stainless steel, mirror

Side wall: Hairline stainless steel

Front wall: Hairline stainless steel

Car door: Hairline stainless steel

Floor: Rubber floor

Display: Dot matrix display