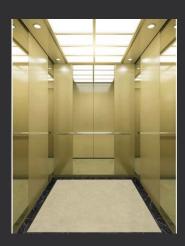

#### N-JX114

Ceiling: Champagne gold washed stainless steel, downlight, acrylic

Back wall: Combination of champagne gold mirror stainless steel and champagne gold washed stainless steel

Side wall: Combination of champagne gold mirror stainless steel and champagne gold washed stainless steel

Front wall: Champagne gold washed stainless steel

Car door: Champagne gold flush stainless steel

Floor: Marble (custom)