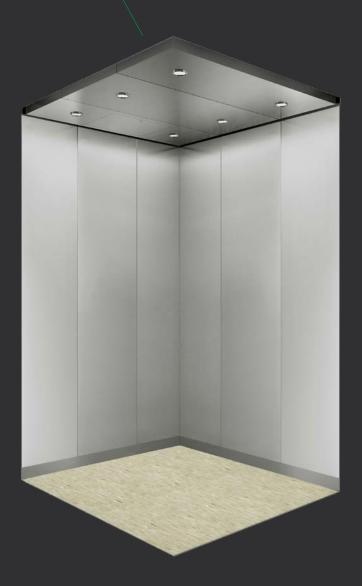

## N-JX101

Ceiling: Hairline stainless steel, downlight

Back wall: Hairline stainless steel Side wall: Hairline stainless steel Front wall: Hairline stainless steel

Car door: Hairline stainless steel

Floor: Rubber floor

Display: Dot matrix display