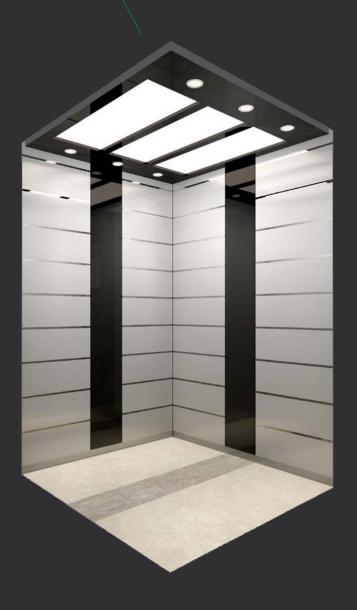

## N-JX101

Ceiling: Hairline stainless steel, downlight

Back wall: Hairline stainless steel Side wall: Hairline stainless steel Front wall: Hairline stainless steel

Car door: Hairline stainless steel

Floor: Rubber floor

Display: Dot matrix display