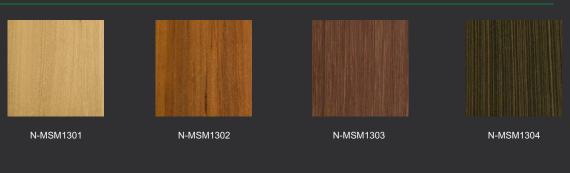

ay







# **PERSONALIZED SERIES**



## N-JX116

Ceiling: Sprayed steel plate, downlight,

back light strip

Back wall: wood finish, mirror

Side wall: wood finish

Front wall: Hairline stainless steel

Floor: Marble (custom)







## PERSONALIZED DECORATION DOOR COVER



Model: N-MT201 Standard small door



Model: N-MT201 D-type door cover



Model: N-MT202 S type door cover



Model: N-MT202 E-type door cover

# PERSONALIZED DECORATION HALL DOOR MATERIAL



N-CM1501



N-CM1503



N-CM1502



N-CM1504

## PERSONALIZED DECORATION CAR COP

COP











N-CZ401

BC217

N-CZX402

BC131

BCK191

## PERSONALIZED DECORATION LOP DISPLAY

#### LOP



#### **BUTTON STYLE**



#### ARRIVAL LIGHT STYLE



# PERSONALIZED DECORATION CAR MATERIAL

#### Etched stainless steel



#### Wood finish



#### Handrail Options



## PERZONALIZED FLOORING

#### Floor: PVC



N-DBYS1101



N-DBYS1103



N-DBYS1102



N-DBYS1104

Floor: Non-slip/metal



N-DBYS1105



N-DBYS1106



N-DBYS1107



N-DBYS1108

Floor: Marble



N\_DBYS1109



N-DBYS1110



N-DBYS1111



N\_DBYS1112



N\_DBYS1116



N-DBYS1114



N-DBYS1115



N-DBYS1113

Parquet Marble



N-DBYS1117



N-DBYS1118



N-DBYS1119



N-DBYS1121

## PERSONALIZED DECORATION SUSPENDED CEILING

#### **STANDARD**



N-DD1401



N-DD1402

#### **OPTIONAL**





N-DD1404



N-DD1405



N-DD1406



N-DD1407



N-DD1408

## PERSONALIZED DECORATION SUSPENDED CEILING

#### **OPTIONAL**



NN-DD1409



N-DD1410





N-DD1412



N-DD1413



N-DD1414



N-DD14015



N-DD14016

#### NIDEC ELEVATOR

Tel:+86 532 58822500

Website: www.nidec-elevato