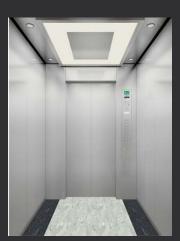

#### N-JX103

Ceiling: Black mirror stainless steel , downlight , acrylic

Back wall: Combination of black mirror etched

and mirror stainless steel

Side wall: Combination of black mirror etched

and mirror stainless steel

Front wall: Black mirror stainless steel

Car door: Mirror etched stainless steel