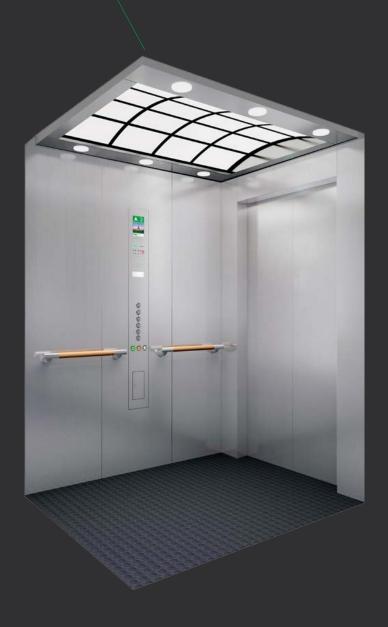

# **PERSONALIZED SERIES**

## N-JX115

Ceiling: Hairline stainless, acrylic, acrylic lamp block

Side wall: Hairline stainless steel

Front wall: Hairline stainless steel

Handrail: wooden handrail

Floor: Rubber floor

Display: 7-Inch color display