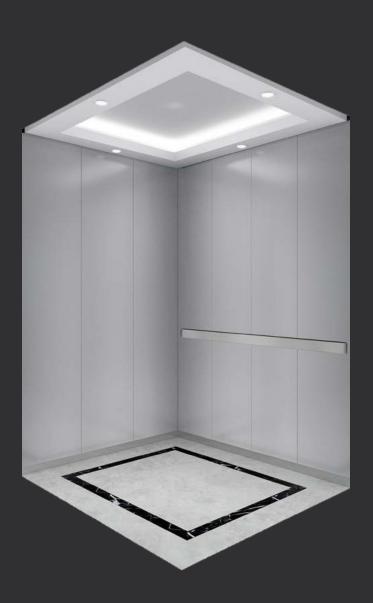

## N-JX102

Ceiling: Hairline stainless steel, downlight

Back wall: Hairline stainless steel, mirror

Side wall: Hairline stainless steel

Front wall: Hairline stainless steel

Car door: Hairline stainless steel

Floor: Rubber floor

Display: Dot matrix display