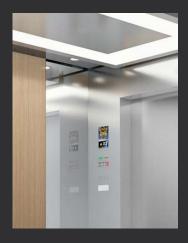

## N-JX102

Ceiling: Hairline stainless steel, downlight

Back wall: Hairline stainless steel, mirror

Side wall: Hairline stainless steel

Front wall: Hairline stainless steel

Car door: Hairline stainless steel

Floor: Rubber floor

Display: Dot matrix display