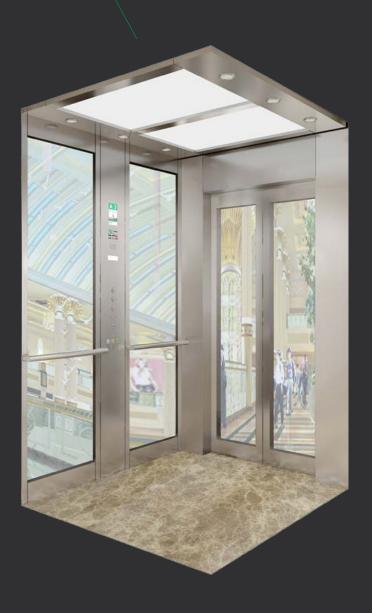

## N-JX104

Ceiling: Mirror stainless steel, Downlight

Back Wall: Combination of hairline stainless and etched mirror stainless steel

Side Wall: Combination of hairline stainless steel and etched mirror stainless steel

Front wall: Hairline stainless steel

Car door: Mirror etched hairline stainless

steel

Flooring: Marble (custom)