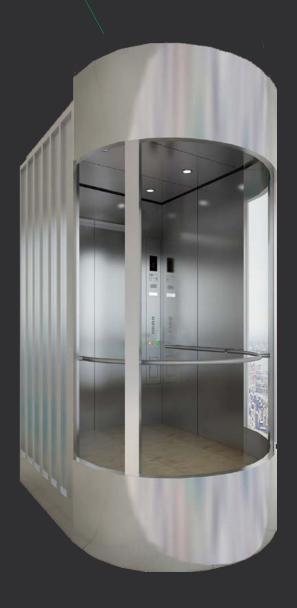

# **SIGHTSEEING SERIES**

#### N-JX108

Ceiling: Hairline stainless steel, downlight

Back wall: Semi-circular curved glass

Side wall: Hairline stainless steel

Front wall: Hairline stainless steel

Car door: Hairline stainless steel

Flooring: PVC flooring

Display: Dot matrix display