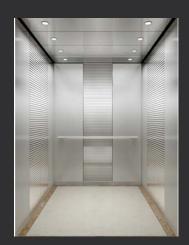

## N-JX106

Ceiling: Sprayed steel plate, Downlight, return

light

Back wall: Hairline stainless steel

Side wall: Hairline stainless steel

Front wall: Hairline stainless steel

Car door: Hairline stainless steel

Floor: Marble (custom)