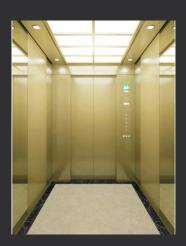

#### N-JX114

Ceiling: Champagne gold washed stainless steel, downlight, acrylic

Back wall: Combination of champagne gold mirror stainless steel and champagne gold washed stainless steel

Side wall: Combination of champagne gold mirror stainless steel and champagne gold washed stainless steel

Front wall: Champagne gold washed stainless steel

Car door: Champagne gold flush stainless steel

Floor: Marble (custom)