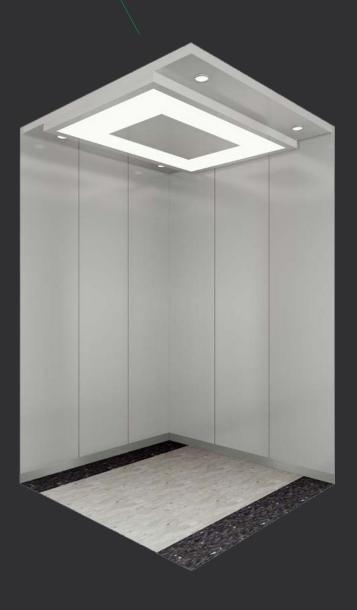

## N-JX102

Ceiling: Hairline stainless steel, downlight

Back wall: Hairline stainless steel, mirror

Side wall: Hairline stainless steel

Front wall: Hairline stainless steel

Car door: Hairline stainless steel

Floor: Rubber floor

Display: Dot matrix display